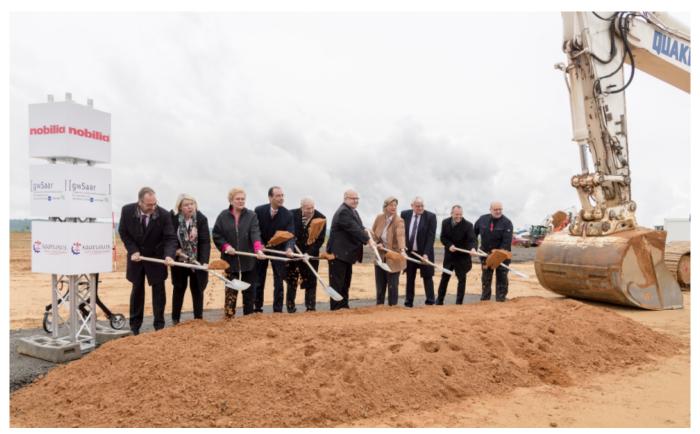

## Ground-breaking ceremony for the new plant

Monday, 06.05.2019

Photo: Nobilia

With the symbolic breaking of the spade, Nobilia started building the factory in Saarlouis last Saturday, 4 May. This is the start of the foundation works - the prelude to several planned construction phases. The production of kitchens should start in 2020 in Saarlouis. In the final stage of completion, more than 1,000 new employees are expected to produce around 1,600 kitchens per day on a 140,000-squaremeter hall, especially for the French and Southern European markets. However, the timing of this final stage of expansion ultimately depends on Nobilia's market development and further growth.

For Nobilia Managing Director Lars Bopf is the founding of the Lisdorfer Berg from the first contact under "very good sign". "Since we acquired the 29-hectare site exactly one year ago, we have been able, in close cooperation with the decision-makers in the Saarland, gwSaar and the city of Saarlouis, to quickly create the conditions for the construction of our new plant." Nobilia's CEO is looking to France: "We are delighted to be able to create the basis for Nobilia's further growth here in the city of Saarlouis and thus close to our largest export market, France, by building the new production plant."