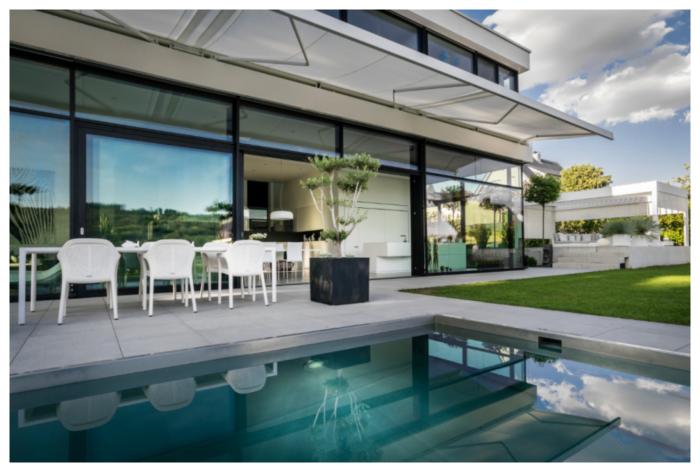

## Leicht Küchen – with picture gallery Reference project "Swabian Alb"

Monday, 17.06.2019

Maximum transparency that unites the inside and outside: The Leicht reference "Swabian Alb" embodies holistic kitchen and living space planning. Photos: Tim Buchmann

A glazed cube provides generous views and views with maximum transparency. This makes the private house on the edge of the Swabian Alb both clear and elegant, both inside and out. Integrated into the spacious living area is a holistic kitchen space concept by Leicht.

In the foreground of the kitchen planning is the island with an unrestricted view of the green garden. The rooms blend seamlessly into one another - lightness and an airy atmosphere characterize the predominantly white interior.