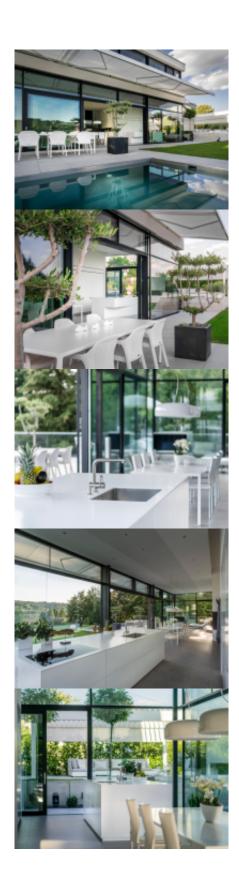

A glazed cube provides generous views and views with maximum transparency. This makes the private house on the edge of the Swabian Alb both clear and elegant, both inside and out. Integrated into the spacious living area is a holistic kitchen space concept by Leicht.

In the foreground of the kitchen planning is the island with an unrestricted view of the green garden. The rooms blend seamlessly into one another - lightness and an airy atmosphere characterize the predominantly white interior.