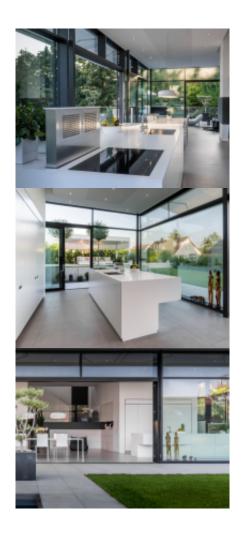

In the foreground of the kitchen planning is the island with an unrestricted view of the green garden. The rooms blend seamlessly into one another - lightness and an airy atmosphere characterize the predominantly white interior.